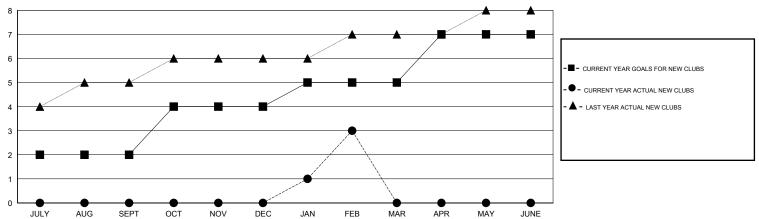

## MONTHLY MEMBERSHIP PROGRESS REPORT

District 322C1

Results as of: 2/28/2017





## GOALS AND ACTUAL NEW CLUBS CUMULATIVE



## GOALS AND ACTUAL MEMBERS CUMULATIVE



| DROPPED CLUBS: 3  DROPPED MEMBERS |     | 55 CLUBS OF 101 ADDED 1 OR MORE<br>NEW MEMBERS | GENDER DISTE<br>MALE<br>FEMALE     | 2,259 (75.93%)<br>716 (24.07%) |       |
|-----------------------------------|-----|------------------------------------------------|------------------------------------|--------------------------------|-------|
| DECEASED                          | 8   | CLICK HERE FOR CUMULATIVE                      | TOTAL FAMILY UNIT MEMBERS          |                                | 1,420 |
| CLUB CANCELLED                    | 23  | MEMBERSHIP DATA                                | FAMILY MEMBERS PAYING HALF 82 DUES |                                | 824   |
| OTHER                             | 362 |