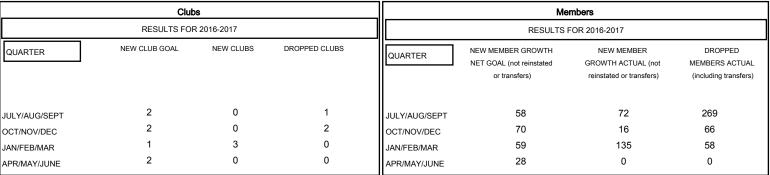

## MONTHLY MEMBERSHIP PROGRESS REPORT

District 322C1

Results as of: 2/28/2017





## GOALS AND ACTUAL NEW CLUBS CUMULATIVE



## GOALS AND ACTUAL MEMBERS CUMULATIVE



| DROPPED CLUBS: 3  DROPPED MEMBERS |     | 55 CLUBS OF 101 ADDED 1 OR MORE<br>NEW MEMBERS | GENDER DISTE<br>MALE<br>FEMALE     | 2,259 (75.93%)<br>716 (24.07%) |       |
|-----------------------------------|-----|------------------------------------------------|------------------------------------|--------------------------------|-------|
| DECEASED                          | 8   | CLICK HERE FOR CUMULATIVE                      | TOTAL FAMILY UNIT MEMBERS          |                                | 1,420 |
| CLUB CANCELLED                    | 23  | MEMBERSHIP DATA                                | FAMILY MEMBERS PAYING HALF 82 DUES |                                | 824   |
| OTHER