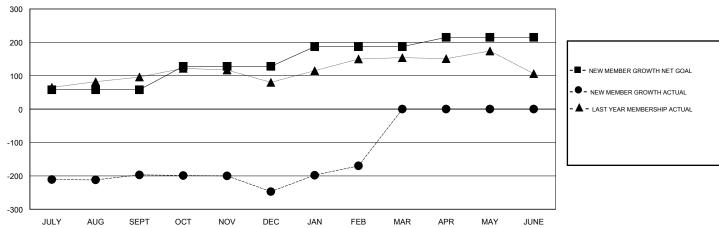

## GOALS AND ACTUAL MEMBERS CUMULATIVE

| DROPPED CLUBS: 3  DROPPED MEMBERS |     | 55 CLUBS OF 101 ADDED 1 OR MORE<br>NEW MEMBERS | GENDER DISTE<br>MALE<br>FEMALE     | 2,259 (75.93%)<br>716 (24.07%) |       |
|-----------------------------------|-----|------------------------------------------------|------------------------------------|--------------------------------|-------|
| DECEASED                          | 8   | CLICK HERE FOR CUMULATIVE                      | TOTAL FAMILY UNIT MEMBERS          |                                | 1,420 |
| CLUB CANCELLED                    | 23  | MEMBERSHIP DATA                                | FAMILY MEMBERS PAYING HALF 82 DUES |                                | 824   |
| OTHER                             | 362 |                                                |                                    |                                | 024   |
| TOTAL                             | 393 |                                                |                                    |                                |       |